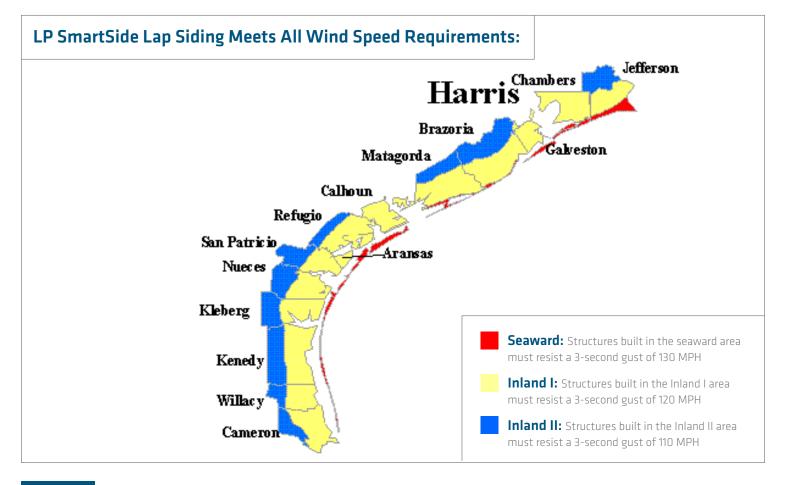

- 5-year, 100% labor and replacement feature
- 50-year prorated warranty on the product
- \*See LPCorp.com for complete details.

LPCorp.com

LP® SMARTSIDE® LAP SIDING -ENGINEERED FOR TOUGH COASTAL WIND CODES LP SmartSide Lap Siding is designed to withstand tough storms. Even 100-150 MPH wind surges should be no match for this product. LP SmartSide Lap Siding is the beautiful choice for the Texas Gulf Coast.

## LP SmartSide 8" Lap Siding:

- Size .315" x 7.84" x 16'
- Installed on 16" o.c. framing, using 8d galvanized nails
- Design Pressure of 79 PSF
- Meets maximum wind speed rating 170 MPH\* in exposure B
- Meets maximum wind speed rating 150 MPH\* in exposure C
- Meets maximum wind speed rating 140 MPH\* in exposure D
- For more detailed information on these ratings, please see the APA Engineered Wood Association, APA PR-N124 (July 1, 2011)

\*Subjected to a 3-second gust.

#### Exceeds requirements of the following codes:

- Texas Department of Insurance, EC-22
- International Code Council, ICC ERSR-1301
- For more information on why LP SmartSide is the smart choice for the Texas Gulf Coast, please contact your local LP SmartSide Representative, or call **866.389.4657.**