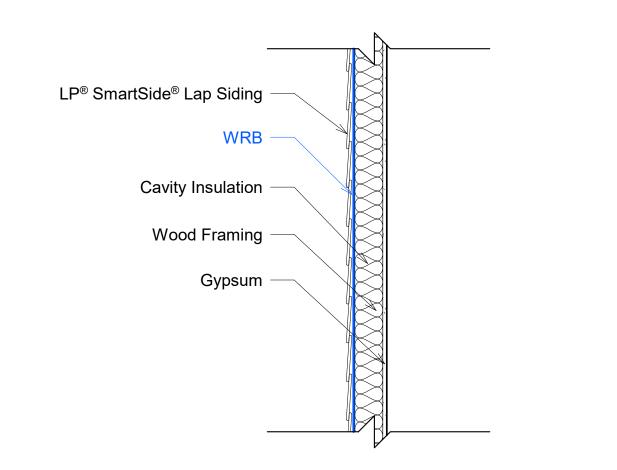

©2019 Louisiana-Pacific Corporation. All rights reserved.

Lap Siding

Details - Direct to Stud, WSP, & WeatherLogic®

Section 1 - Direct to Stud Application

1" = 1'-0"

Exploded Isometric 1 - Direct to Stud Application

7/16" WSP Cavity Insulation Wood Framing Gypsum

Exploded Isometric 2 - WSP Application

LP® SmartSide® Lap Siding -LP WeatherLogic<sup>®</sup> Panel (Seams Taped) -Cavity Insulation -Wood Framing -Gypsum -