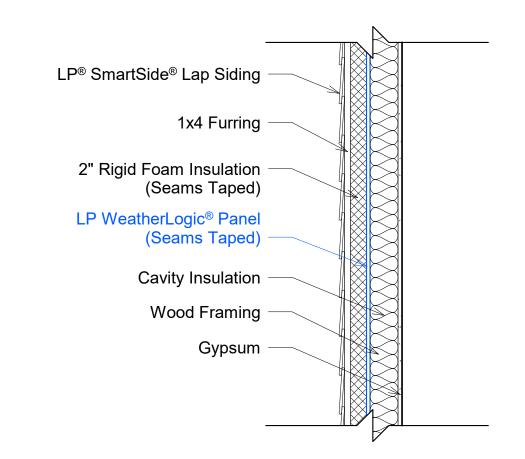

7/16" WSP Cavity Insulation Wood Framing Gypsum

Exploded Isometric 2 - WSP Application

LP® SmartSide® Lap Siding -LP WeatherLogic<sup>®</sup> Panel (Seams Taped) -Cavity Insulation -Wood Framing -Gypsum -

Section 3 - WeatherLogic® Application

Section 2 - WSP Application

Exploded Isometric 3 - WeatherLogic® Application

construction details. Check your local building codes before installing siding to confirm whether wood structural panel wall sheathing is required. Follow all manufacturer instructions and applicable building codes.

Section 4 - Exterior Insulation Application 1 ´ 1" = 1'-0"

Exploded Isometric 5 - Exterior Insulation Application 2

Section 5 - Exterior Insulation Application 2

**Note:** Use the manufacturer-recommended tape for the selected rigid foam insulation.
Use LP WeatherLogic® Seam & Flashing
Tape for the LP WeatherLogic® Panel. Follow all manufacturer instructions when installing tape products.

LPCorp.com 800-450-6106

These drawings are general illustrations and are not to be used as final construction details. Check your local building codes before installing siding to confirm whether wood structural panel wall sheathing is required. Follow all manufacturer instructions and applicable building codes.