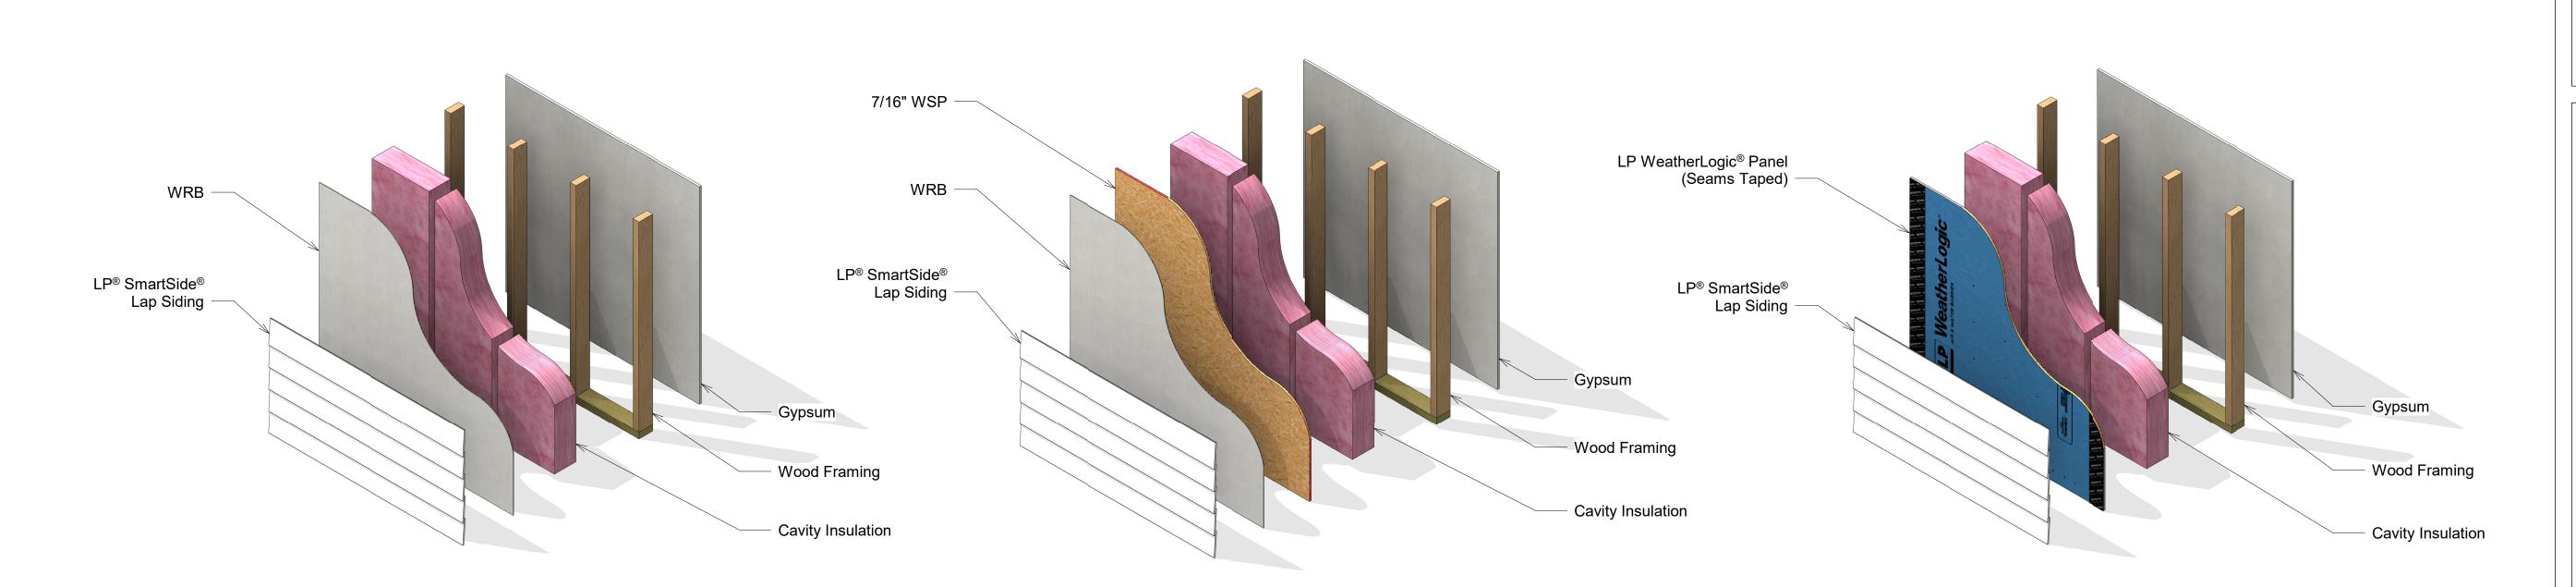

©2019 Louisiana-Pacific Corporation. All rights reserved.

Lap Siding

Details - Direct to Stud, WSP, & WeatherLogic®

Section 1 - Direct to Stud Application

1" = 1'-0"

Exploded Isometric 1 - Direct to Stud Application

7/16" WSP Cavity Insulation Wood Framing Gypsum

Exploded Isometric 2 - WSP Application

LP® SmartSide® Lap Siding -LP WeatherLogic<sup>®</sup> Panel (Seams Taped) -Cavity Insulation -Wood Framing -Gypsum -

Section 3 - WeatherLogic® Application

Section 2 - WSP Application

Exploded Isometric 3 - WeatherLogic® Application

construction details. Check your local building codes before installing siding to confirm whether wood structural panel wall sheathing is required. Follow all manufacturer instructions and applicable building codes.

These drawings are general illustrations and are not to be used as final

LPCorp.com

800-450-6106

For additional information, go to

lpcorp.com/resources/product-literature

For realistic texture previews, place the "LP Building Solutions Product Textures" folder in your C:\ directory and then reopen this file.