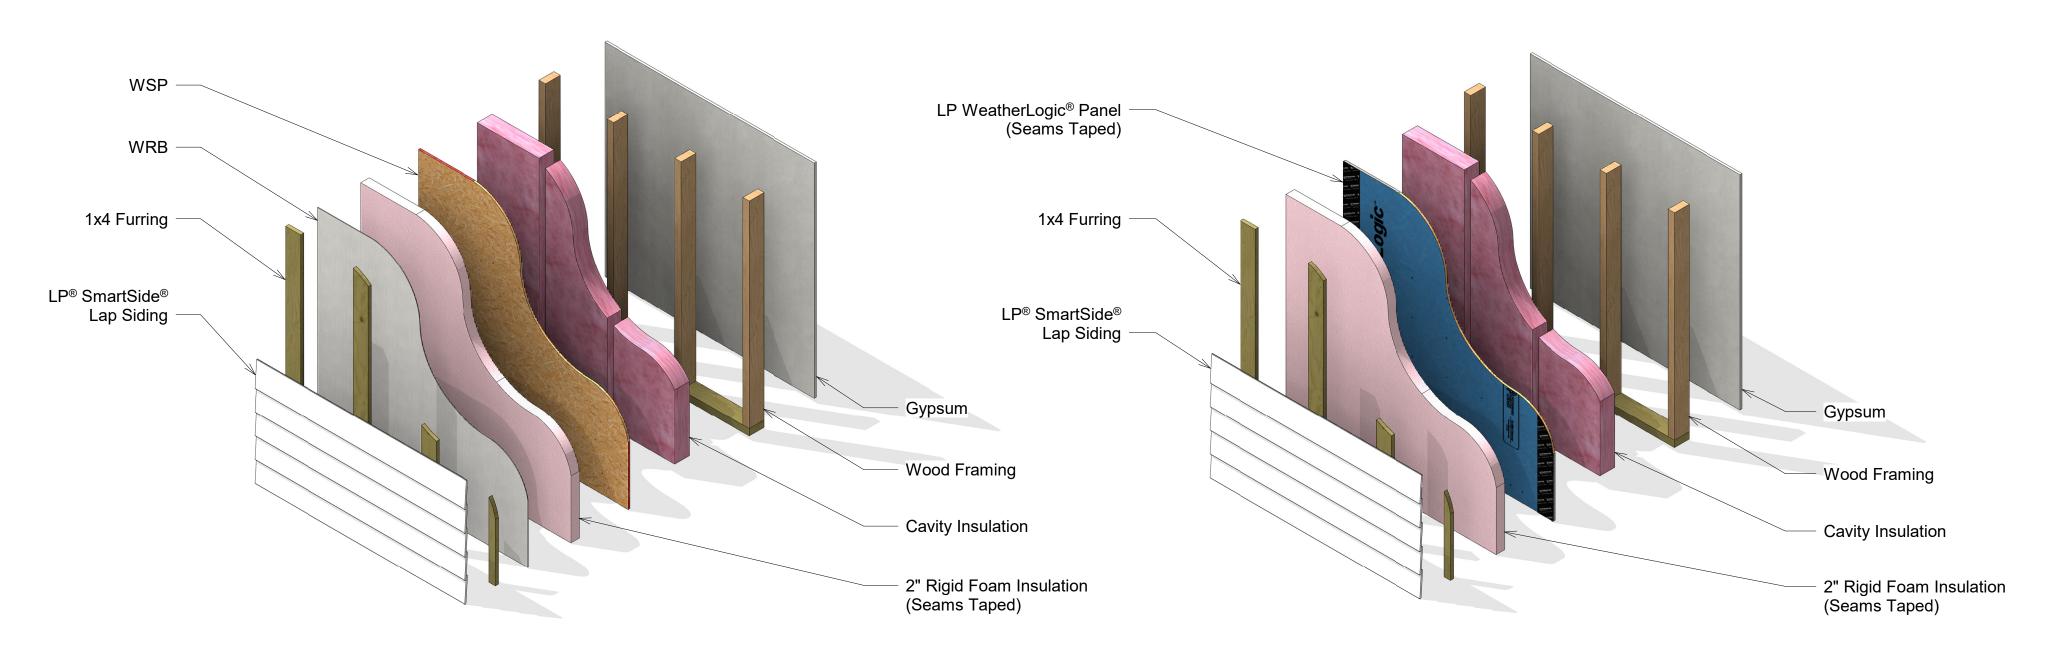

©2019 Louisiana-Pacific Corporation. All rights reserved.

Scale

1" = 1'-0"

9/23/2019 10:46:56

Lap Siding

Details - Exterior Insulation **Applications** 

Exploded Isometric 4 - Exterior Insulation Application 1

Section 4 - Exterior Insulation Application 1 ´ 1" = 1'-0"

Exploded Isometric 5 - Exterior Insulation Application 2

Section 5 - Exterior Insulation Application 2

**Note:** Use the manufacturer-recommended tape for the selected rigid foam insulation.
Use LP WeatherLogic® Seam & Flashing
Tape for the LP WeatherLogic® Panel. Follow all manufacturer instructions when installing tape products.