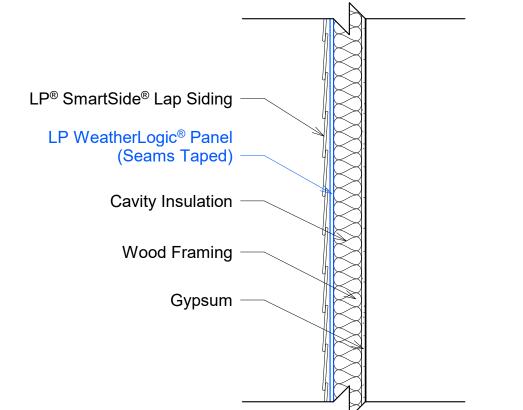

7/16" WSP Cavity Insulation Wood Framing Gypsum

Exploded Isometric 2 - WSP Application

LP® SmartSide® Lap Siding -LP WeatherLogic<sup>®</sup> Panel (Seams Taped) -Cavity Insulation -Wood Framing -Gypsum -

Section 3 - WeatherLogic® Application

Section 2 - WSP Application

Exploded Isometric 3 - WeatherLogic® Application

construction details. Check your local building codes before installing siding to confirm whether wood structural panel wall sheathing is required. Follow all manufacturer instructions and applicable building codes.