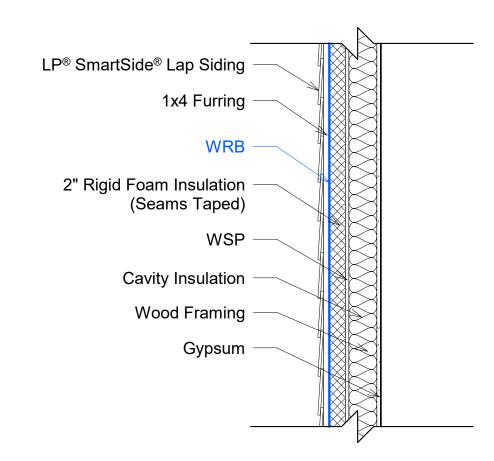

7/16" WSP Cavity Insulation Wood Framing Gypsum

Exploded Isometric 2 - WSP Application

LP® SmartSide® Lap Siding -LP WeatherLogic<sup>®</sup> Panel (Seams Taped) -Cavity Insulation -Wood Framing -Gypsum -

Section 4 - Exterior Insulation Application 1 ´ 1" = 1'-0"

Exploded Isometric 5 - Exterior Insulation Application 2

Section 5 - Exterior Insulation Application 2

**Note:** Use the manufacturer-recommended tape for the selected rigid foam insulation.
Use LP WeatherLogic® Seam & Flashing
Tape for the LP WeatherLogic® Panel. Follow all manufacturer instructions when installing tape products.

LPCorp.com 800-450-6106

These drawings are general illustrations and are not to be used as final construction details. Check your local building codes before installing siding to confirm whether wood structural panel wall sheathing is required. Follow all manufacturer instructions and applicable building codes.