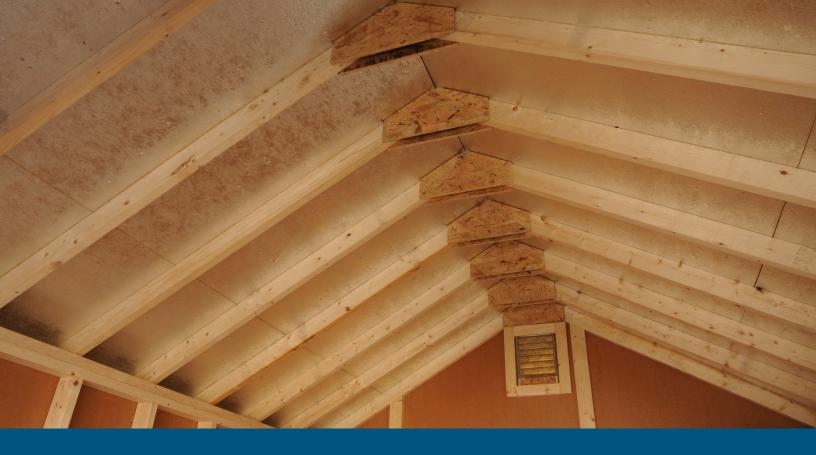

- Reduces the sun's radiant energy through the roof panel
- Helps keep the structure cooler for storing items or working inside
- Highly reflective surface helps enhance lighting for better visibility
- Label-free radiant barrier surface gives your structure a clean, finished look
- LP's proprietary manufacturing process minimizes peeling and flaking
- Made of engineered wood, a renewable resource
- 20-Year Limited Warranty\*\*